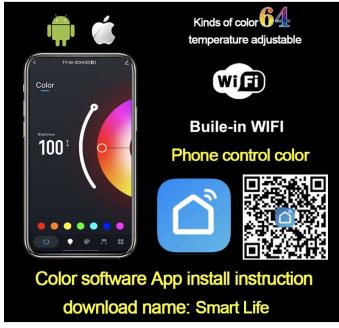

Shower Accessories Material: Brass LED Light: Need to Connect Power

LED Light Color: 64 Color Shower Hose Length: 1.5M AC: 100-265V 50/60Hz

Water Pressure: 0.3-0.5MPA Shower Flow Rate: 16-28L/min

All dimensions and specifications are nominal and may vary. Use actual products for accuracy in critical situations.