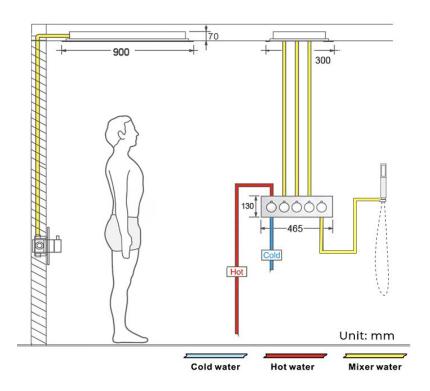

# PHONE CONTROLLED THERMOSTATIC LED RAINFALL WATERFALL SHOWER HEAD WITH SQUARE HANDHELD SHOWER SPECIFICATIONS

Shower Panel / Hose Material: 304 Stainless Steel

Shower Head Size: 900\*300 mm Shower Mixer Material: Brass Concealed Mixer Size: 465\*130 mm

Showerheads Install: Embedded Ceiling Mounted

Concealed Mixer Install: Wall-Mounted

LED Shower Head Functions: Rainfall, Waterfall, Water Column

Water Pressure: 0.3 MPA Water Flow: 16L/min~28L/min

Hand Shower/Shower holder Material: Brass

### **Shower Mixer Connections**