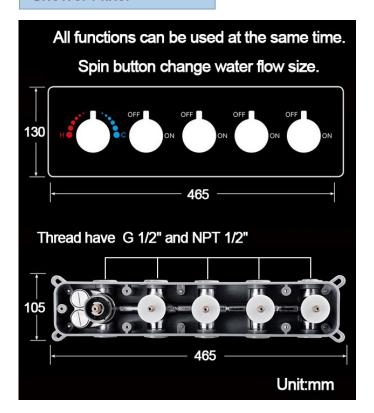

# PHONE CONTROLLED THERMOSTATIC LED RAINFALL WATERFALL SHOWER HEAD WITH SQUARE HANDHELD SHOWER SPECIFICATIONS

Shower Panel / Hose Material: 304 Stainless Steel

Shower Head Size: 900\*300 mm Shower Mixer Material: Brass Concealed Mixer Size: 465\*130 mm

### **Shower Mixer Connections**