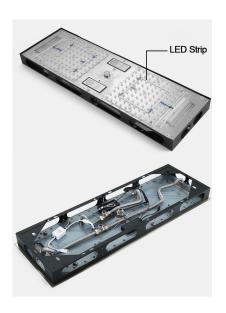

Shower Accessories Material: Brass LED Light: Need to Connect Power

LED Light Color: 64 Color Shower Hose Length: 1.5M AC: 100-265V 50/60Hz

Water Pressure: 0.3-0.5MPA Shower Flow Rate: 16-28L/min

All dimensions and specifications are nominal and may vary. Use actual products for accuracy in critical situations.