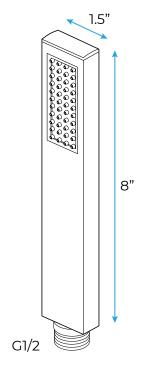

ECIFICATIONS





Shower Panel / Hose Material: 304 Stainless Steel

Shower Head Size: 900\*300 mm Shower Mixer Material: Brass Concealed Mixer Size: 465\*130 mm

Showerheads Install: Embedded Ceiling Mounted

Concealed Mixer Install: Wall-Mounted

LED Shower Head Functions: Rainfall, Waterfall, Water Column

Water Pressure: 0.3 MPA Water Flow: 16L/min~28L/min

Hand Shower/Shower holder Material: Brass

Shower Accessories Material: Brass LED Light: Need to Connect Power

LED Light Color: 64 Color Shower Hose Length: 1.5M AC: 100-265V 50/60Hz





Water Pressure: 0.3-0.5MPA Shower Flow Rate: 16-28L/min



All dimensions and specifications are nominal and may vary. Use actual products for accuracy in critical situations.



## **Bath**Select

#### **Shower Mixer**





#### **Hand Shower**



Flow Rate: 2.0 GPM / 7.6 LPM

### **Shower Mixer Connections**