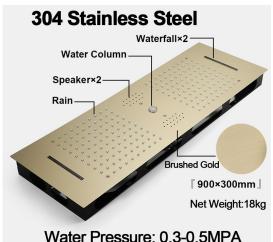

# PHONE CONTROLLED THERMOSTATIC LED RAINFALL WATERFALL SHOWER HEAD WITH SQUARE HANDHELD SHOWER SPECIFICATIONS

Shower Panel / Hose Material: 304 Stainless Steel

Shower Head Size: 900\*300 mm Shower Mixer Material: Brass Concealed Mixer Size: 465\*130 mm

Shower Accessories Material: Brass LED Light: Need to Connect Power

LED Light Color: 64 Color Shower Hose Length: 1.5M AC: 100-265V 50/60Hz

Water Pressure: 0.3-0.5MPA Shower Flow Rate: 16-28L/min

All dimensions and specifications are nominal and may vary. Use actual products for accuracy in critical situations.