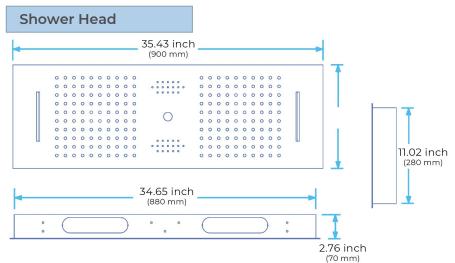

# PHONE CONTROLLED THERMOSTATIC LED RAINFALL WATERFALL SHOWER HEAD WITH SQUARE HANDHELD SHOWER SPECIFICATIONS

Shower Panel / Hose Material: 304 Stainless Steel

Shower Head Size: 900\*300 mm Shower Mixer Material: Brass Concealed Mixer Size: 465\*130 mm