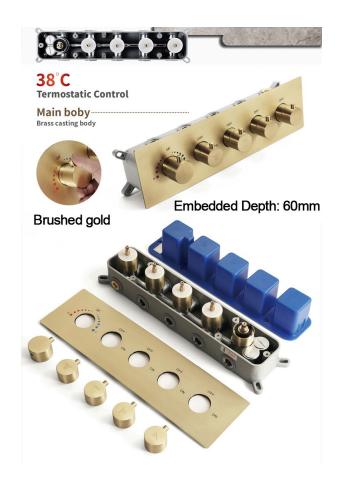

QUARE HANDHELD SHOWER SPECIFICATIONS





Shower Panel / Hose Material: 304 Stainless Steel

Shower Head Size: 900\*300 mm Shower Mixer Material: Brass Concealed Mixer Size: 465\*130 mm

Showerheads Install: Embedded Ceiling Mounted

Concealed Mixer Install: Wall-Mounted

LED Shower Head Functions: Rainfall, Waterfall, Water Column

Water Pressure: 0.3 MPA Water Flow: 16L/min~28L/min

Hand Shower/Shower holder Material: Brass

Shower Accessories Material: Brass LED Light: Need to Connect Power

LED Light Color: 64 Color Shower Hose Length: 1.5M AC: 100-265V 50/60Hz





Water Pressure: 0.3-0.5MPA Shower Flow Rate: 16-28L/min



All dimensions and specifications are nominal and may vary. Use actual products for accuracy in critical situations.



## **Bath**Select

#### **Shower Mixer**





#### **Hand Shower**



Flow Rate: 2.0 GPM / 7.6 LPM

### **Shower Mixer Connections**