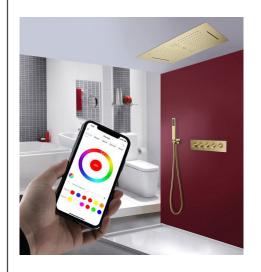

# PHONE CONTROLLED THERMOSTATIC LED RAINFALL WATERFALL SHOWER HEAD WITH SQUARE HANDHELD SHOWER SPECIFICATIONS

Shower Panel / Hose Material: 304 Stainless Steel

Shower Head Size: 900\*300 mm Shower Mixer Material: Brass Concealed Mixer Size: 465\*130 mm

Shower Accessories Material: Brass LED Light: Need to Connect Power

LED Light Color: 64 Color Shower Hose Length: 1.5M AC: 100-265V 50/60Hz

Water Pressure: 0.3-0.5MPA Shower Flow Rate: 16-28L/min

All dimensions and specifications are nominal and may vary. Use actual products for accuracy in critical situations.